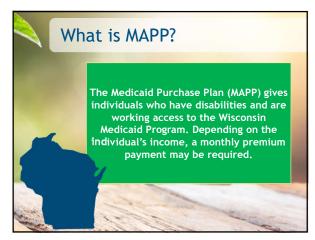

# **Applying for MAPP**

The Income Maintenance Agencies administer MAPP.

- Apply with their local Income Maintenance agency.
- Applications can be done online, over the phone or on paper and sent in.
- Someone who is eligible for Medicaid already may be switched to MAPP when they call to report work.