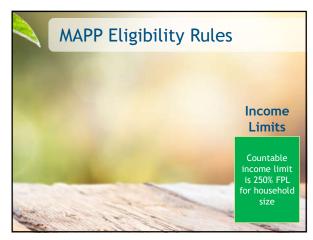

11



- Medical Remedial Expenses totaling over \$500 can be used as deduction at eligibility.
- Changes to MAPP premiums.



Independence Account balances are excluded for all kinds of Medicaid.



#### **MAPP Premiums**



 An individual will pay a monthly premium for MAPP when they have gross income over 100% of the FPL.

100% FPL in 2021 = \$1,073.33

• Minimum monthly premium is \$25.

14

### **Example Premiums**



- Maria earns \$1,200 gross per month from work. She also has an SSDI (Social Security Disability Insurance) payment of \$875. Her monthly MAPP premium is \$55.
- Tom has a monthly SSDI payment of \$1,400. He earns \$600 gross from work. His monthly MAPP premium is \$52.

#### **MAPP Premiums**



- \$25 minimum monthly premiums are new for some people.
- Tempor