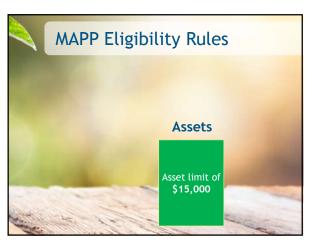

11



- Medical Remedial Expenses totaling over \$500 can be used as deduction at eligibility.
- Changes to MAPP premiums.



Independence Account balances are excluded for all kinds of Medicaid.



#### **MAPP Premiums**



 An individual will pay a monthly premium for MAPP when they have gross income over 100% of the FPL.

100% FPL in 2021 = \$1,073.33

• Minimum monthly premium is \$25.

14

### **Example Premiums**



- Maria earns \$1,200 gross per month from work. She also has an SSDI (Social Security Disability Insurance) payment of \$875. Her monthly MAPP premium is \$55.
- Tom has a monthly SSDI payment of \$1,400. He earns \$600 gross from work. His monthly MAPP premium is \$52.

#### **MAPP Premiums**



- \$25 minimum monthly premiums are new for some people.
- Temp