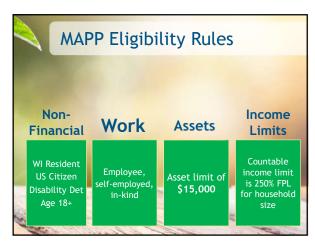

11



- Medical Remedial Expenses totaling over \$500 can be used as deduction at eligibility.
- Changes to MAPP premiums.



Independence Account balances are excluded for all kinds of Medicaid.



#### **MAPP Premiums**



 An individual will pay a monthly premium for MAPP when they have gross income over 100% of the FPL.

100% FPL in 2021 = \$1,073.33

• Minimum monthly premium is \$25.

14

### **Example Premiums**



- Maria earns \$1,200 gross per month from work. She also has an SSDI (Social Security Disability Insurance) payment of \$875. Her monthly MAPP premium is \$55.
- Tom has a monthly SSDI payment of \$1,400. He earns \$600 gross from work. His monthly MAPP premium is \$52.

#### **MAPP Premiums**



- \$25 minimum monthly premiums are new for some people.