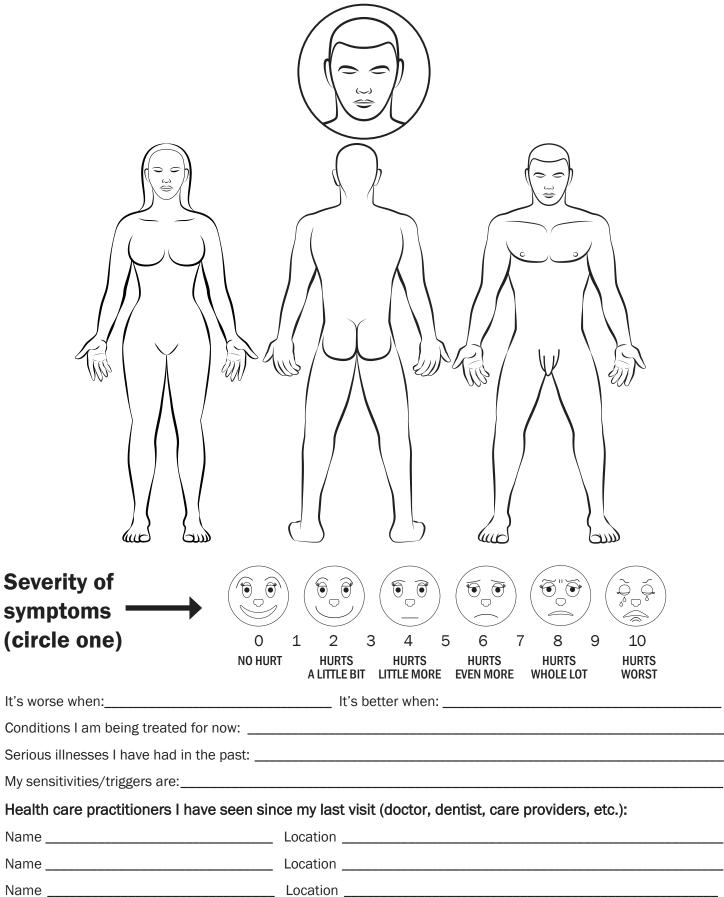

## Location of symptoms: USE THE FOLLOWING PICTURES OF THE BODY TO HELP YOU SAY WHERE YOU HURT OR FEEL SICK.