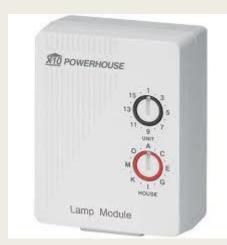

# TRENDS IN HOME AUTOMATION

# The Good Old Days

















## Where Will We Go?





## **Environmental Control**

- An **environmental control device** is a form of electronic <u>assistive technology</u> which enables people with significant disabilities to independently access equipment in their environment e.g. home or hospital.
- An environmental control controller is the device that controls the equipment like a remote control. You can use the controller to select a range of different options. Each option will control a piece of equipment in a certain way for example: play on a video recorder.

# Some Originals







# Home Automation: Making Life Easier (for everyone)

- Opening doors
- Turning on Lights
- Reminders
- Timers
- Controlling computers and appliances
- Thermostat control
- Home Security

# Connectivity



## Amazon Echo



- Voice activated personal assistant
- Home automation
- Alarms
- Reminders
- ECHO App
- Requires wireless internet
- Plays music
- Compatible with other systems

https://www.youtube.com/watch?v=KkOCeAtKHIc

## **Echo Dot and Family**

- Dot add Echo capability throughout the home
- Remote / Mic better voice recognition from distant rooms (without Echo Dot)





## Echo Dash



- Wifi Connected buttons
- Direct way to order household products
- Compatible with Echo and Echo Dot

## **Smart Home**



#### **Thermostats**





- Nest
- Honeywell



#### Wink and GE

#