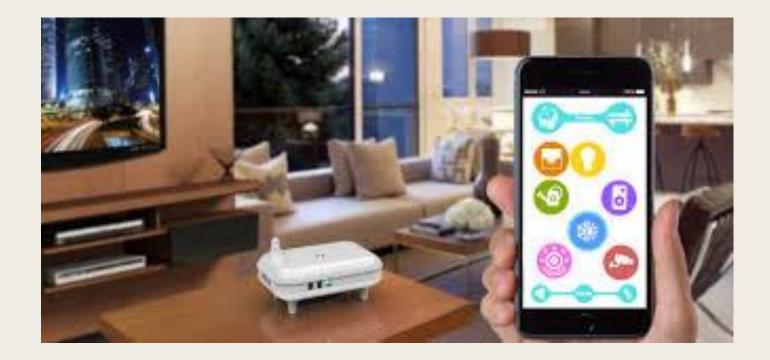

- Opening doors
- Turning on Lights
- Reminders
- Timers
- Controlling computers and appliances
- Thermostat control
- Home Security

# Connectivity



## Amazon Echo



- Voice activated personal assistant
- Home automation
- Alarms
- Reminders
- ECHO App
- Requires wireless internet
- Plays music
- Compatible with other systems

https://www.youtube.com/watch?v=KkOCeAtKHIc

## **Echo Dot and Family**

- Dot add Echo capability throughout the home
- Remote / Mic better voice recognition from distant rooms (without Echo Dot)





## Echo Dash



- Wifi Connected buttons
- Direct way to order household products
- Compatible with Echo and Echo Dot

## **Smart Home**



#### **Thermostats**





- Nest
- Honeywell



#### Wink and GE

#### WEMO and Phillips















## **Smart Phones**





## **Smart Watches**







## Location Assistance

- GPS
- A-GPS (network assisted)
- RFID
- Web Cam Monitor
- Apps (Life360, Find My Friends, etc.)





# Getting the Stuff



# Questions?