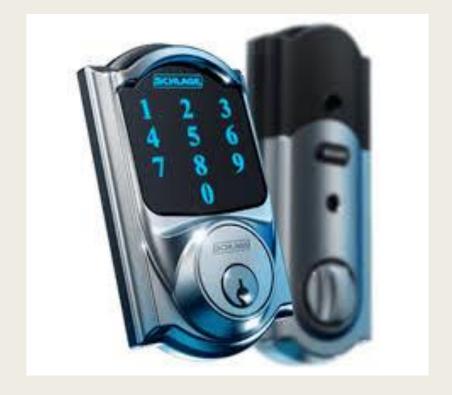

# Home Automation: Making Life Easier (for everyone)

- Opening doors
- Turning on Lights
- Reminders
- Timers
- Controlling computers and appliances
- Thermostat control
- Home Security