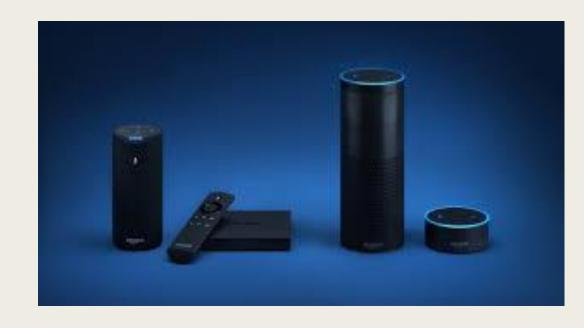

## Amazon Echo

- Voice activated personal assistant
- Home automation
- Alarms
- Reminders
- ECHO App
- Requires wireless internet
- Plays music
- Compatible with other systems

https://www.youtube.com/watch?v=KkOCeAtKHIc

## **Echo Dot and Family**

- Dot add Echo capability throughout the home
- Remote / Mic better voice recognition from distant rooms (without Echo Dot)