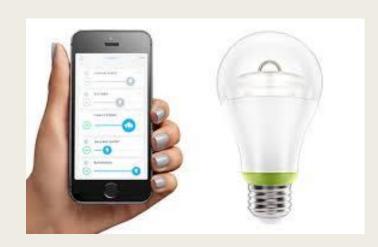

king Life Easier (for everyone)

- Opening doors
- Turning on Lights
- Reminders
- Timers
- Controlling computers and appliances
- Thermostat control
- Home Security

# Connectivity



## Amazon Echo



- Voice activated personal assistant
- Home automation
- Alarms
- Reminders
- ECHO App
- Requires wireless internet
- Plays music
- Compatible with other systems

https://www.youtube.com/watch?v=KkOCeAtKHIc

## **Echo Dot and Family**

- Dot add Echo capability throughout the home
- Remote / Mic better voice recognition from distant rooms (without Echo Dot)





## Echo Dash



- Wifi Connected buttons
- Direct way to order household products
- Compatible with Echo and Echo Dot

## **Smart Home**



#### **Thermostats**





- Nest
- Honeywell



#### Wink and GE

#### WEMO and Phillips















## **Smart Phones**





## **Smart Watches**







## Location Assistance

- GPS
- A-GPS (network assisted)
- RFID
- Web Cam Monitor
- Apps (Life360, Find My Friends, etc.)





# Getting the Stuff



# Questions?