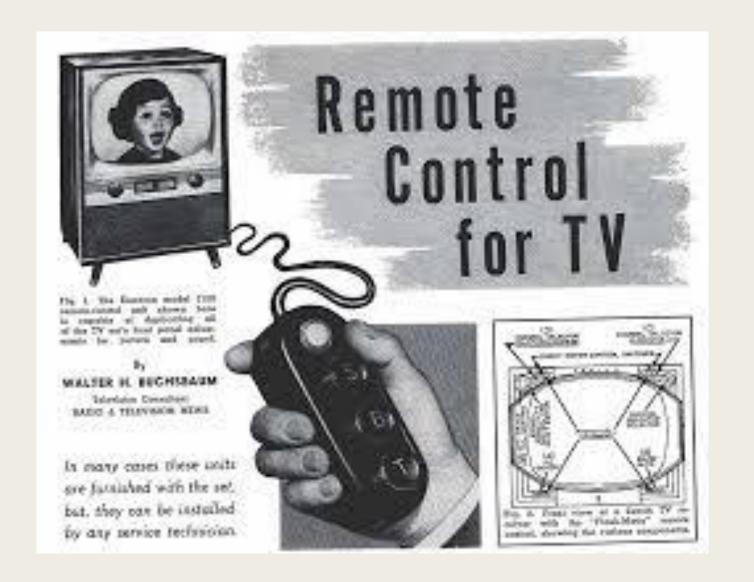

# TRENDS IN HOME AUTOMATION

# The Good Old Days

















## Where Will We Go?





## **Environmental Control**

- An **environmental control device** is a form of electronic <u>assistive technology</u> which enables people with significant disabilities to independently access equipment in their environment e.g. home or hospital.
- An environmental control controller is the device that controls the equipment like a remote control. You can use the controller to select a range of different options. Each option will control a piece of equipment in a certain way for example: play on a video recorder.

# Some Originals







# Home Automation: Making Life Easier (for everyone)

- Opening doors
- Turning on Lights
- Reminders
- Timers
- Controlling computers and appliances
- Thermostat control
- Home Security

# Connectivity



## Amazon Echo



-