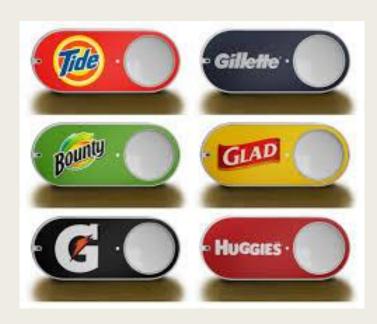

## Echo Dash

- Wifi Connected buttons
- Direct way to order household products
- Compatible with Echo and Echo Dot