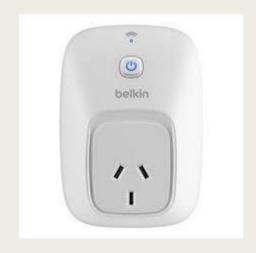

ife Easier (for everyone)

- Opening doors
- Turning on Lights
- Reminders
- Timers
- Controlling computers and appliances
- Thermostat control
- Home Security

# Connectivity



## Amazon Echo



- Voice activated personal assistant
- Home automation
- Alarms
- Reminders
- ECHO App
- Requires wireless internet
- Plays music
- Compatible with other systems

https://www.youtube.com/watch?v=KkOCeAtKHIc

## **Echo Dot and Family**

- Dot add Echo capability throughout the home
- Remote / Mic better voice recognition from distant rooms (without Echo Dot)





## Echo Dash



- Wifi Connected buttons
- Direct way to order household products
- Compatible with Echo and Echo Dot

## **Smart Home**



#### **Thermostats**





- Nest
- Honeywell



#### Wink and GE

#### WEMO and Phillips















## **Smart Phones**





## **Smart Watches**







## Location Assistance

- GPS
- A-GPS (network assisted)
- RFID
- Web Cam Monitor
- Apps (Life360, Find My Friends, etc.)





# Getting the Stuff



# Questions?