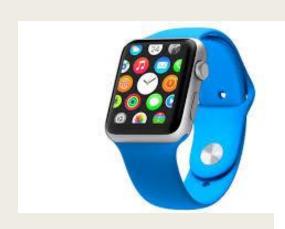

on Lights
- Reminders
- Timers
- Controlling computers and appliances
- Thermostat control
- Home Security

# Connectivity



## Amazon Echo



- Voice activated personal assistant
- Home automation
- Alarms
- Reminders
- ECHO App
- Requires wireless internet
- Plays music
- Compatible with other systems

https://www.youtube.com/watch?v=KkOCeAtKHIc

## **Echo Dot and Family**

- Dot add Echo capability throughout the home
- Remote / Mic better voice recognition from distant rooms (without Echo Dot)





## Echo Dash



- Wifi Connected buttons
- Direct way to order household products
- Compatible with Echo and Echo Dot

## **Smart Home**



#### **Thermostats**





- Nest
- Honeywell



#### Wink and GE

#### WEMO and Phillips















## **Smart Phones**





## **Smart Watches**







## Location Assistance

- GPS
- A-GPS (network assisted)
- RFID
- Web Cam Monitor
- Apps (Life360, Find My Friends, etc.)





# Getting the Stuff



# Questions?