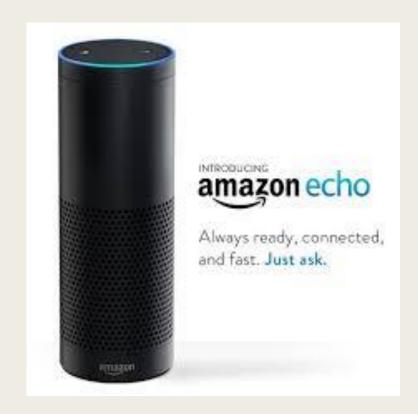

## Amazon Echo

- Voice activated personal assistant
- Home automation
- Alarms
- Reminders
- ECHO App
- Requires wireless internet
- Plays music
- Compatible with other systems

https://www.youtube.com/watch?v=KkOCeAtKHIc