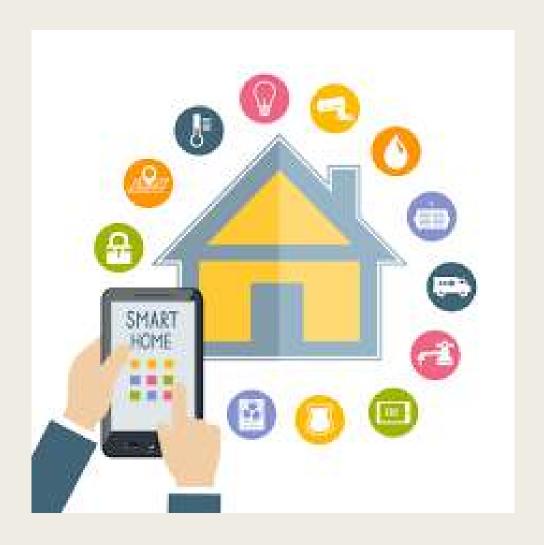

tain way for example: play on a video recorder.

# Some Originals







# Home Automation: Making Life Easier (for everyone)

- Opening doors
- Turning on Lights
- Reminders
- Timers
- Controlling computers and appliances
- Thermostat control
- Home Security

# Connectivity



## Amazon Echo



- Voice activated personal assistant
- Home automation
- Alarms
- Reminders
- ECHO App
- Requires wireless internet
- Plays music
- Compatible with other systems

https://www.youtube.com/watch?v=KkOCeAtKHIc

## **Echo Dot and Family**

- Dot add Echo capability throughout the home
- Remote / Mic better voice recognition from distant rooms (without Echo Dot)





## Echo Dash



- Wifi Connected buttons
- Direct way to order household products
- Compatible with Echo and Echo Dot

## **Smart Home**



#### **Thermostats**





- Nest
- Honeywell



#### Wink and GE

#### WEMO and Phillips















## **Smart Phones**





## **Smart Watches**







## Location Assistance

- GPS
- A-GPS (network assisted)
- RFID
- Web Cam Monitor
- Apps (Life360, Find My Friends, etc.)





# Getting the Stuff



# Questions?