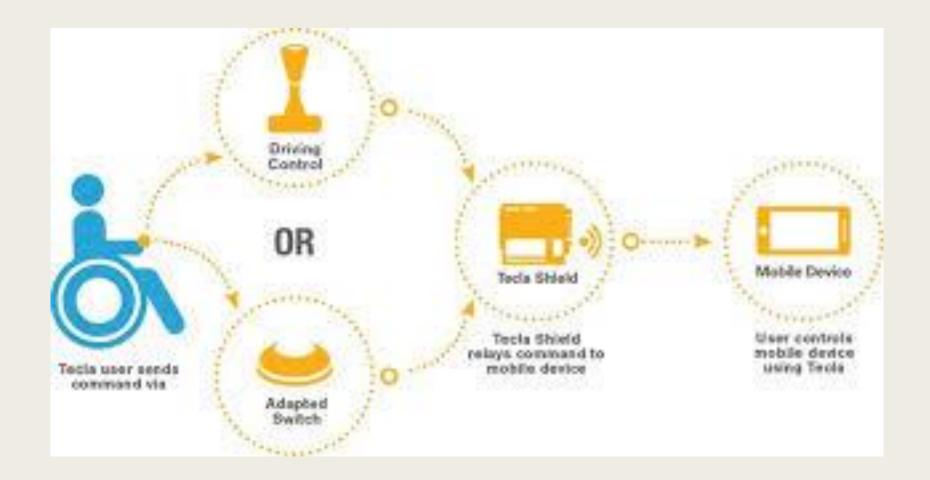

## **Environmental Control**

- An **environmental control device** is a form of electronic <u>assistive technology</u> which enables people with significant disabilities to independently access equipment in their environment e.g. home or hospital.
- An environmental control controller is the device that controls the equipment like a remote control. You can use the controller to select a range of different options. Each option will control a piece of equipment in a certain way for example: play on a video recorder.