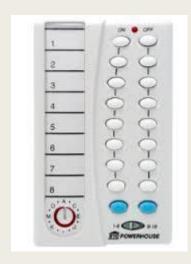

## **Environmental Control**

- An **environmental control device** is a form of electronic <u>assistive technology</u> which enables people with significant disabilities to independently access equipment in their environment e.g. home or hospital.
- An environmental control controller is the device that controls the equipment like a remote control. You can use the controller to select a range of different options. Each option will control a piece of equipment in a certain way for example: play on a video recorder.