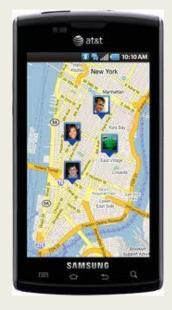

## Location Assistance

- GPS
- A-GPS (network assisted)
- RFID
- Web Cam Monitor
- Apps (Life360, Find My Friends, etc.)