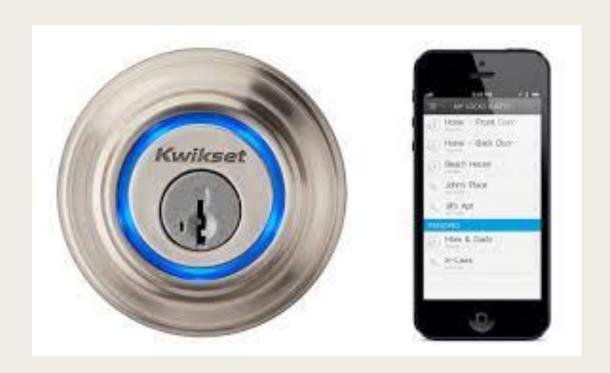

# Home Automation: Making Life Easier (for everyone)

- Opening doors
- Turning on Lights
- Reminders
- Timers
- Controlling computers and appliances
- Thermostat control
- Home Security