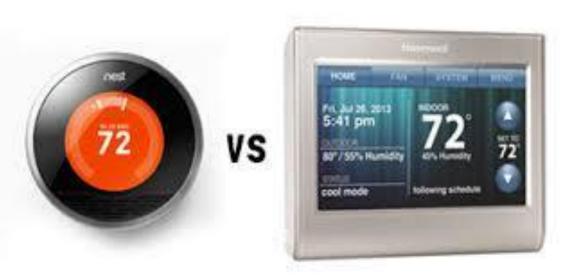

ay on a video recorder.

# Some Originals







# Home Automation: Making Life Easier (for everyone)

- Opening doors
- Turning on Lights
- Reminders
- Timers
- Controlling computers and appliances
- Thermostat control
- Home Security

# Connectivity



## Amazon Echo



- Voice activated personal assistant
- Home automation
- Alarms
- Reminders
- ECHO App
- Requires wireless internet
- Plays music
- Compatible with other systems

https://www.youtube.com/watch?v=KkOCeAtKHIc

## **Echo Dot and Family**

- Dot add Echo capability throughout the home
- Remote / Mic better voice recognition from distant rooms (without Echo Dot)





## Echo Dash



- Wifi Connected buttons
- Direct way to order household products
- Compatible with Echo and Echo Dot

## **Smart Home**



#### **Thermostats**





- Nest
- Honeywell



#### Wink and GE

#### WEMO and Phillips















## **Smart Phones**





## **Smart Watches**







## Location Assistance

- GPS
- A-GPS (network assisted)
- RFID
- Web Cam Monitor
- Apps (Life360, Find My Friends, etc.)





# Getting the Stuff



# Questions?