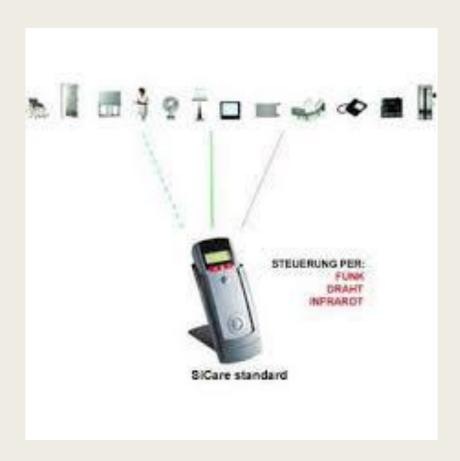

## **Environmental Control**

- An **environmental control device** is a form of electronic <u>assistive technology</u> which enables people with significant disabilities to independently access equipment in their environment e.g. home or hospital.
- An environmental control controller is the device that controls the equipment like a remote control. You can use the controller to select a range of different options. Each option will control a piece of equipment in a certain way for example: play on a video recorder.