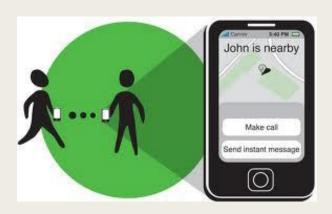

## Location Assistance

- GPS
- A-GPS (network assisted)
- RFID
- Web Cam Monitor
- Apps (Life360, Find My Friends, etc.)