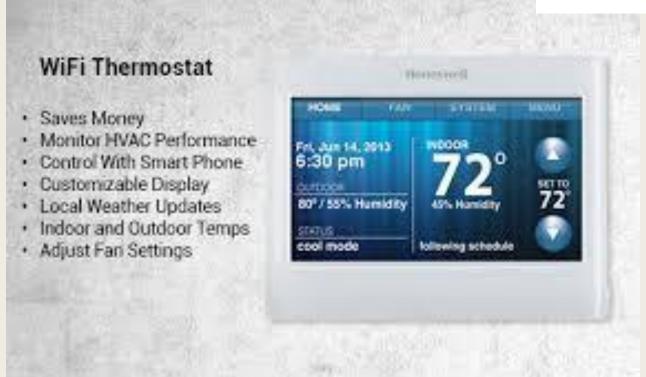

on a video recorder.

# Some Originals







# Home Automation: Making Life Easier (for everyone)

- Opening doors
- Turning on Lights
- Reminders
- Timers
- Controlling computers and appliances
- Thermostat control
- Home Security

# Connectivity



## Amazon Echo



- Voice activated personal assistant
- Home automation
- Alarms
- Reminders
- ECHO App
- Requires wireless internet
- Plays music
- Compatible with other systems

https://www.youtube.com/watch?v=KkOCeAtKHIc

## **Echo Dot and Family**

- Dot add Echo capability throughout the home
- Remote / Mic better voice recognition from distant rooms (without Echo Dot)





## Echo Dash



- Wifi Connected buttons
- Direct way to order household products
- Compatible with Echo and Echo Dot

## **Smart Home**



#### **Thermostats**





- Nest
- Honeywell



#### Wink and GE

#### WEMO and Phillips















## **Smart Phones**





## **Smart Watches**







## Location Assistance

- GPS
- A-GPS (network assisted)
- RFID
- Web Cam Monitor
- Apps (Life360, Find My Friends, etc.)





# Getting the Stuff



# Questions?